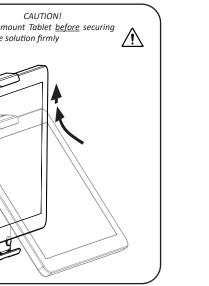

(3b)

Lower Tablet under control Do NOT just let go!

WORD OF CAUTION

Make sure the Tablet is fully pressed

n۵

up against the backside Risk of recoil

Risk of damage to hardware

When fully inserted, tighten screw (0.5N m)