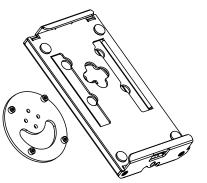

Fixings T 1x 90mm M4 Pan Head screw 4x 6mm M3 Hex Socket screw 2x 10mm M4 Button Cap screw ⊣1 x 2,5mm Allen Key

40 x 40 mm Installation 2a ) Portrait / Landscape Use Hex Socket screws Screw in approx. 2,5mm

**2b** Insert U-Frame on screws Larger keyhole first

Insert Tablet by leveraging in and push up against spring. Keep both hands firmly on the tablet at all times

4a If security screw is used, first screw 90mm Pan screw into socket approx. 5-10mm