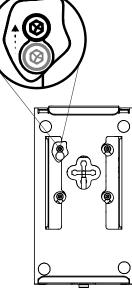

Fixings T 1x 90mm M4 Pan Head screw 4x 6mm M3 Hex Socket screw 2x 10mm M4 Button Cap screw ⊣1 x 2,5mm Allen Key

40 x 40 mm Installation 2a ) Portrait / Landscape Use Hex Socket screws Screw in approx. 2,5mm

**2b** Insert U-Frame on screws Larger keyhole first

Insert Tablet by leveraging in and push up against spring. Keep both hands firmly on the tablet at all times

4a If security screw is used, first screw 90mm Pan screw into socket approx. 5-10mm