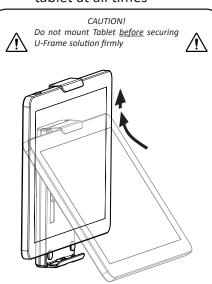

**2b** Insert U-Frame on screws Larger keyhole first

Insert Tablet by leveraging in and push up against spring. Keep both hands firmly on the tablet at all times

4a If security screw is used, first screw 90mm Pan screw into socket approx. 5-10mm

(3b)

Lower Tablet under control Do NOT just let go!

WORD OF CAUTION

Make sure the Tablet is fully pressed

n۵

up against the backside Risk of recoil

Risk of damage to hardware

When fully inserted, tighten screw (0.5N m)