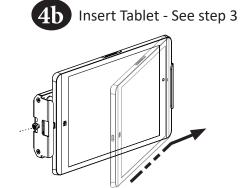

**2b** Insert U-Frame on screws Larger keyhole first

Insert Tablet by leveraging in and push up against spring. Keep both hands firmly on the tablet at all times

4a If security screw is used, first screw 90mm Pan screw into socket approx. 5-10mm

(3b)

Lower Tablet under control Do NOT just let go!

WORD OF CAUTION

Make sure the Tablet is fully pressed

n۵

up against the backside Risk of recoil

Risk of damage to hardware

When fully inserted, tighten screw (0.5N m)