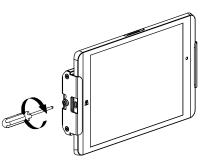

**2b** Insert U-Frame on screws Larger keyhole first

Insert Tablet by leveraging in and push up against spring. Keep both hands firmly on the tablet at all times

4a If security screw is used, first screw 90mm Pan screw into socket approx. 5-10mm